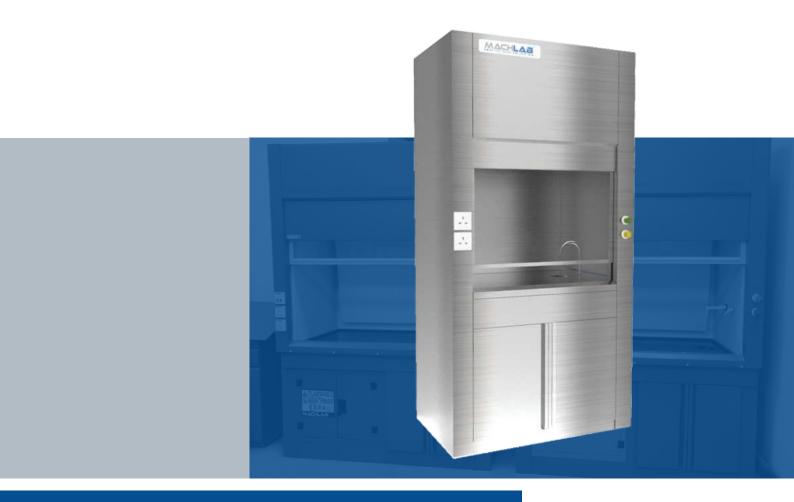

## **Stainless Steel Fume Hood**

Stainless steel fume hood is a heavy-duty and sterile fume hood, usually used in cleanroom in various industries such as pharmaceutical, semi-conductor production as well as food & beverage.