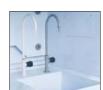

- 1. Body
- 2. Service fixture
- 3. Water faucet
- 4. Base cabinet
- 5. Sash
- 6. Electrical socket
- 7. Worktop