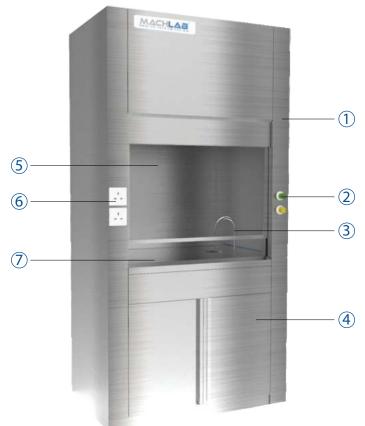

- 1. Body
- 2. Service fixture
- 3. Water faucet
- 4. Base cabinet
- 5. Sash
- 6. Electrical socket
- 7. Worktop