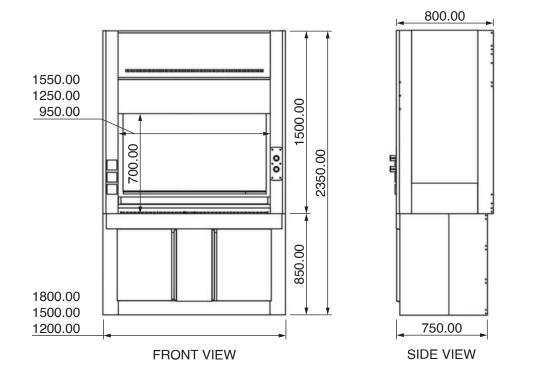

- 1. Body
- 2. Service fixture
- 3. Water faucet
- 4. Base cabinet
- 5. Sash
- 6. Electrical socket
- 7. Worktop

Sink and additional water faucet

Water faucet type and location

Base support frame with castors

Flammable/corrosive chemical safety cabinet

| Model                       | SSFH-4                                                                                                                                                                                                                       | SSFH-5                     | SSFH-6                     |
|-----------------------------|------------------------------------------------------------------------------------------------------------------------------------------------------------------------------------------------------------------------------|----------------------------|----------------------------|
| External<br>Dimensions (mm) | 1200(L) x 800(W) x 2350(H)                                                                                                                                                                                                   | 1500(L) x 800(W) x 2350(H) | 1800(L) x 800(W) x 2350(H) |
| Internal<br>Dimensions (mm) | 950(L) x 700(W) x 1100(H)                                                                                                                                                                                                    | 1250(L) x 700(W) x 1100(H) | 1550(L) x 700(W) x 1100(H) |
| Body                        | 1.2mm(Thk) 304 Stainless steel sheet                                                                                                                                                                                         |                            |                            |
| Worktop                     | 1.2mm(Thk) 304 Stainless steel sheet / 25mm(Thk) Epoxy resin /<br>30mm(Thk) Phenolic resin c/w marine edge                                                                                                                   |                            |                            |
| Sash                        | 5mm(Thk) Clear glass / Polycarbonate / Acrylic / Tempered glass                                                                                                                                                              |                            |                            |
| Full Sash<br>Opening (mm)   | 700(H)                                                                                                                                                                                                                       |                            |                            |
| Standard Features           | <ul> <li>- 1 Unit of 10 Watts light</li> <li>- 2 Units of 13 Amp electrical socket</li> <li>- 1 Unit of light switch</li> <li>- 1 Unit of gas and water outlet &amp; remote control</li> <li>- 1 Unit of drip cup</li> </ul> |                            |                            |
| Base Cabinet (Bottom)       | 1.2mm(Thk) 304 Stainless steel sheet                                                                                                                                                                                         |                            |                            |
| Power Consumption           | 10W (Lighting)                                                                                                                                                                                                               |                            |                            |
| Volumetric Flow Rate        | 4ft: 800 - 1000 cfm<br>5ft: 1000 - 1200 cfm<br>6ft: 1200 - 1500 cfmt                                                                                                                                                         |                            |                            |
| Face Velocity               | 0.5 m/s at > 300(H)                                                                                                                                                                                                          |                            |                            |