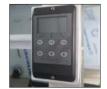

Digital airflow display/ airflow regulator

Emergency stop button

Water faucet type and location

Corrosive chemical safety cabinet

| Model                       | PPFH-4                                                                                                                                                                                                                                        | PPFH-5                     | PPFH-6                     |
|-----------------------------|-----------------------------------------------------------------------------------------------------------------------------------------------------------------------------------------------------------------------------------------------|----------------------------|----------------------------|
| External Dimensions (mm)    | 1200(L) x 750(W) x 2400(H)                                                                                                                                                                                                                    | 1500(L) x 750(W) x 2400(H) | 1800(L) x 750(W) x 2400(H) |
| Internal<br>Dimensions (mm) | 950(L) x 650(W) x 1100(H)                                                                                                                                                                                                                     | 1250(L) x 650(W) x 1100(H) | 1550(L) x 650(W) x 1100(H) |
| Inner Hood                  | Polypropylene                                                                                                                                                                                                                                 |                            |                            |
| Material                    | 5-10mm(Thk) Polypropylene sheet                                                                                                                                                                                                               |                            |                            |
| Worktop                     | 25mm(Thk) Epoxy resin / 30mm(Thk) Phenolic resin c/w marine edge                                                                                                                                                                              |                            |                            |
| Sash                        | 5mm(Thk) Clear glass / Polycarbonate / Acrylic / Tempered glass                                                                                                                                                                               |                            |                            |
| Full Sash<br>Opening (mm)   | 700(H)                                                                                                                                                                                                                                        |                            |                            |
| Standard Features           | <ul> <li>1 Unit of 10 Watts light</li> <li>2 Units of 13 Amp electrical socket</li> <li>1 Unit of light switch</li> <li>1 Unit of gas and water outlet &amp; remote control</li> <li>1 Unit of drip cup</li> <li>1 Unit of PP sink</li> </ul> |                            |                            |
| Base Cabinet (Bottom)       | 5-10mm(Thk) Polypropylene sheet                                                                                                                                                                                                               |                            |                            |
| Power Consumption           | 10W (Lighting)                                                                                                                                                                                                                                |                            |                            |
| Volumetric Flow Rate        | 4ft: 800 - 1000 cfm<br>5ft: 1000 - 1200 cfm<br>6ft: 1200 - 1500 cfmt                                                                                                                                                                          |                            |                            |
| Face Velocity               | 0.5 m/s at > 300(H)                                                                                                                                                                                                                           |                            |                            |
|                             |                                                                                                                                                                                                                                               |                            |                            |