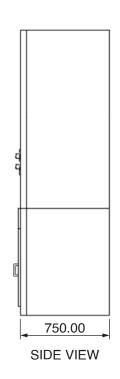

Digital airflow display/ airflow regulator

Emergency stop button

Water faucet type and location

Corrosive chemical safety cabinet

| Model                       | PPFH-4                                                                                                                                                                                                                                        | PPFH-5                     | PPFH-6                     |
|-----------------------------|-----------------------------------------------------------------------------------------------------------------------------------------------------------------------------------------------------------------------------------------------|----------------------------|----------------------------|
| External Dimensions (mm)    | 1200(L) x 750(W) x 2400(H)                                                                                                                                                                                                                    | 1500(L) x 750(W) x 2400(H) | 1800(L) x 750(W) x 2400(H) |
| Internal<br>Dimensions (mm) | 950(L) x 650(W) x 1100(H)                                                                                                                                                                                                                     | 1250(L) x 650(W) x 1100(H) | 1550(L) x 650(W) x 1100(H) |
| Inner Hood                  | Polypropylene                                                                                                                                                                                                                                 |                            |                            |
| Material                    | 5-10mm(Thk) Polypropylene sheet                                                                                                                                                                                                               |                            |                            |
| Worktop                     | 25mm(Thk) Epoxy resin / 30mm(Thk) Phenolic resin c/w marine edge                                                                                                                                                                              |                            |                            |
| Sash                        | 5mm(Thk) Clear glass / Polycarbonate / Acrylic / Tempered glass                                                                                                                                                                               |                            |                            |
| Full Sash<br>Opening (mm)   | 700(H)                                                                                                                                                                                                                                        |                            |                            |
| Standard Features           | <ul> <li>1 Unit of 10 Watts light</li> <li>2 Units of 13 Amp electrical socket</li> <li>1 Unit of light switch</li> <li>1 Unit of gas and water outlet &amp; remote control</li> <li>1 Unit of drip cup</li> <li>1 Unit of PP sink</li> </ul> |                            |                            |
| Base Cabinet (Bottom)       | 5-10mm(Thk) Polypropylene sheet                                                                                                                                                                                                               |                            |                            |
| Power Consumption           | 10W (Lighting)                                                                                                                                                                                                                                |                            |                            |
| Volumetric Flow Rate        | 4ft: 800 - 1000 cfm<br>5ft: 1000 - 1200 cfm<br>6ft: 1200 - 1500 cfmt                                                                                                                                                                          |                            |                            |
| Face Velocity               | 0.5 m/s at > 300(H)                                                                                                                                                                                                                           |                            |                            |
|                             |                                                                                                                                                                                                                                               |                            |                            |