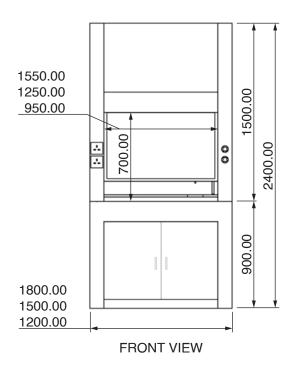

Digital airflow display/ airflow regulator

Emergency stop button

Water faucet type and location

Corrosive chemical safety cabinet

| Model                       | PPFH-4                                                                                                                                                                                                                                        | PPFH-5                     | PPFH-6                     |
|-----------------------------|-----------------------------------------------------------------------------------------------------------------------------------------------------------------------------------------------------------------------------------------------|----------------------------|----------------------------|
| External Dimensions (mm)    | 1200(L) x 750(W) x 2400(H)                                                                                                                                                                                                                    | 1500(L) x 750(W) x 2400(H) | 1800(L) x 750(W) x 2400(H) |
| Internal<br>Dimensions (mm) | 950(L) x 650(W) x 1100(H)                                                                                                                                                                                                                     | 1250(L) x 650(W) x 1100(H) | 1550(L) x 650(W) x 1100(H) |
| Inner Hood                  | Polypropylene                                                                                                                                                                                                                                 |                            |                            |
| Material                    | 5-10mm(Thk) Polypropylene sheet                                                                                                                                                                                                               |                            |                            |
| Worktop                     | 25mm(Thk) Epoxy resin / 30mm(Thk) Phenolic resin c/w marine edge                                                                                                                                                                              |                            |                            |
| Sash                        | 5mm(Thk) Clear glass / Polycarbonate / Acrylic / Tempered glass                                                                                                                                                                               |                            |                            |
| Full Sash<br>Opening (mm)   | 700(H)                                                                                                                                                                                                                                        |                            |                            |
| Standard Features           | <ul> <li>1 Unit of 10 Watts light</li> <li>2 Units of 13 Amp electrical socket</li> <li>1 Unit of light switch</li> <li>1 Unit of gas and water outlet &amp; remote control</li> <li>1 Unit of drip cup</li> <li>1 Unit of PP sink</li> </ul> |                            |                            |
| Base Cabinet (Bottom)       | 5-10mm(Thk) Polypropylene sheet                                                                                                                                                                                                               |                            |                            |
| Power Consumption           | 10W (Lighting)                                                                                                                                                                                                                                |                            |                            |
| Volumetric Flow Rate        | 4ft: 800 - 1000 cfm<br>5ft: 1000 - 1200 cfm<br>6ft: 1200 - 1500 cfmt                                                                                                                                                                          |                            |                            |
| Face Velocity               | 0.5 m/s at > 300(H)                                                                                                                                                                                                                           |                            |                            |
|                             |                                                                                                                                                                                                                                               |                            |                            |