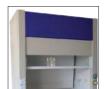

- Body
- 2. Sash
- 3. Electrical Socket
- 4. Internal Hood
- 5. Worktop
- 6. Base Cabinet

## **Features**

- Sturdy and rigid body fully made of polypropylene
- Excellent resistance to corrosive chemicals and chemical staining
- · Sash made of tempered glass to prevent etching
- High chemical and heat resistance epoxy resin worktop
- Customisable components such as service fixtures, water faucets and drip cup
- Customisable base cabinet; can be mounted on bench, base leg or safety cabinet