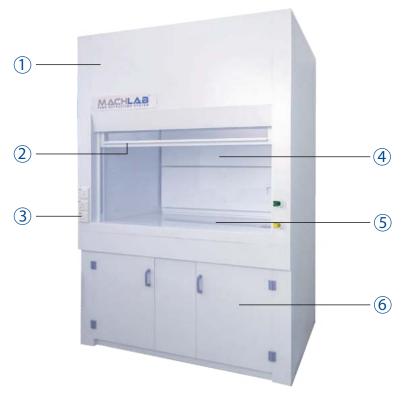

- Body
- 2. Sash
- 3. Electrical Socket
- 4. Internal Hood
- 5. Worktop
- 6. Base Cabinet