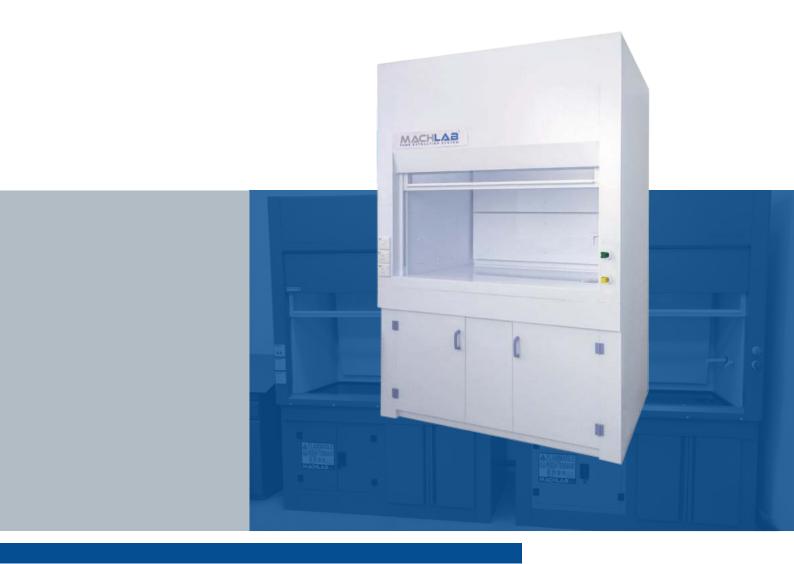

## Polypropylene Fume Hood

PP fume hood provides the highest level of protection and containment against highly corrosive chemical. It has excellent rating against corrosion and chemical staining, making it highly suitable for applications involving acids and harsh chemicals.