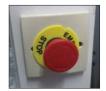

Digital airflow display/ airflow regulator

Emergency stop button

Water faucet type and location

Corrosive chemical safety cabinet

| Model                       | PPFH-4                                                                                                                                                                                                                                        | PPFH-5                     | PPFH-6                     |
|-----------------------------|-----------------------------------------------------------------------------------------------------------------------------------------------------------------------------------------------------------------------------------------------|----------------------------|----------------------------|
| External Dimensions (mm)    | 1200(L) x 750(W) x 2400(H)                                                                                                                                                                                                                    | 1500(L) x 750(W) x 2400(H) | 1800(L) x 750(W) x 2400(H) |
| Internal<br>Dimensions (mm) | 950(L) x 650(W) x 1100(H)                                                                                                                                                                                                                     | 1250(L) x 650(W) x 1100(H) | 1550(L) x 650(W) x 1100(H) |
| Inner Hood                  | Polypropylene                                                                                                                                                                                                                                 |                            |                            |
| Material                    | 5-10mm(Thk) Polypropylene sheet                                                                                                                                                                                                               |                            |                            |
| Worktop                     | 25mm(Thk) Epoxy resin / 30mm(Thk) Phenolic resin c/w marine edge                                                                                                                                                                              |                            |                            |
| Sash                        | 5mm(Thk) Clear glass / Polycarbonate / Acrylic / Tempered glass                                                                                                                                                                               |                            |                            |
| Full Sash<br>Opening (mm)   | 700(H)                                                                                                                                                                                                                                        |                            |                            |
| Standard Features           | <ul> <li>1 Unit of 10 Watts light</li> <li>2 Units of 13 Amp electrical socket</li> <li>1 Unit of light switch</li> <li>1 Unit of gas and water outlet &amp; remote control</li> <li>1 Unit of drip cup</li> <li>1 Unit of PP sink</li> </ul> |                            |                            |
| Base Cabinet (Bottom)       | 5-10mm(Thk) Polypropylene sheet                                                                                                                                                                                                               |                            |                            |
| Power Consumption           | 10W (Lighting)                                                                                                                                                                                                                                |                            |                            |
| Volumetric Flow Rate        | 4ft: 800 - 1000 cfm<br>5ft: 1000 - 1200 cfm<br>6ft: 1200 - 1500 cfmt                                                                                                                                                                          |                            |                            |
| Face Velocity               | 0.5 m/s at > 300(H)                                                                                                                                                                                                                           |                            |                            |
|                             |                                                                                                                                                                                                                                               |                            |                            |