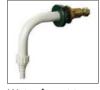

## **Customisations**

Drip cup, water faucet type and location

Gas outlet/valve type and location

External hood colour variations

Sink and additional water faucet

Base support frame with castors

Hazard symbol stickers

Digital airflow display/ airflow regulator

Emergency stop button

Water faucet type and location

Corrosive chemical safety cabinet

| Model                       | PPFH-4                                                                                                                                                                                                                                        | PPFH-5                     | PPFH-6                     |
|-----------------------------|-----------------------------------------------------------------------------------------------------------------------------------------------------------------------------------------------------------------------------------------------|----------------------------|----------------------------|
| External Dimensions (mm)    | 1200(L) x 750(W) x 2400(H)                                                                                                                                                                                                                    | 1500(L) x 750(W) x 2400(H) | 1800(L) x 750(W) x 2400(H) |
| Internal<br>Dimensions (mm) | 950(L) x 650(W) x 1100(H)                                                                                                                                                                                                                     | 1250(L) x 650(W) x 1100(H) | 1550(L) x 650(W) x 1100(H) |
| Inner Hood                  | Polypropylene                                                                                                                                                                                                                                 |                            |                            |
| Material                    | 5-10mm(Thk) Polypropylene sheet                                                                                                                                                                                                               |                            |                            |
| Worktop                     | 25mm(Thk) Epoxy resin / 30mm(Thk) Phenolic resin c/w marine edge                                                                                                                                                                              |                            |                            |
| Sash                        | 5mm(Thk) Clear glass / Polycarbonate / Acrylic / Tempered glass                                                                                                                                                                               |                            |                            |
| Full Sash<br>Opening (mm)   | 700(H)                                                                                                                                                                                                                                        |                            |                            |
| Standard Features           | <ul> <li>1 Unit of 10 Watts light</li> <li>2 Units of 13 Amp electrical socket</li> <li>1 Unit of light switch</li> <li>1 Unit of gas and water outlet &amp; remote control</li> <li>1 Unit of drip cup</li> <li>1 Unit of PP sink</li> </ul> |                            |                            |
| Base Cabinet (Bottom)       | 5-10mm(Thk) Polypropylene sheet                                                                                                                                                                                                               |                            |                            |
| Power Consumption           | 10W (Lighting)                                                                                                                                                                                                                                |                            |                            |
| Volumetric Flow Rate        | 4ft: 800 - 1000 cfm<br>5ft: 1000 - 1200 cfm<br>6ft: 1200 - 1500 cfmt                                                                                                                                                                          |                            |                            |
| Face Velocity               | 0.5 m/s at > 300(H)                                                                                                                                                                                                                           |                            |                            |
|                             |                                                                                                                                                                                                                                               |                            |                            |