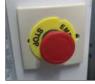

Digital airflow display/ airflow regulator

Emergency stop button

Water faucet type and location

Flammable/corrosive chemical safety cabinet