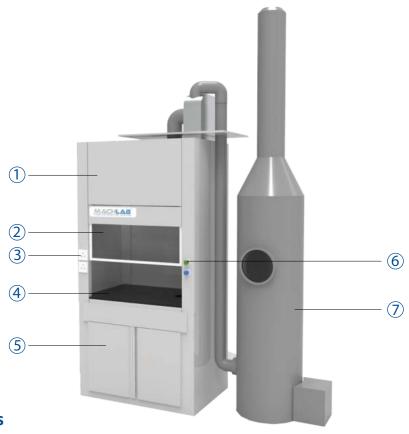

- Body
- 2. Sash
- 3. Electrical socket
- 4. Worktop
- 5. Base cabinet
- 6. Service fixture
- 7. Scrubber