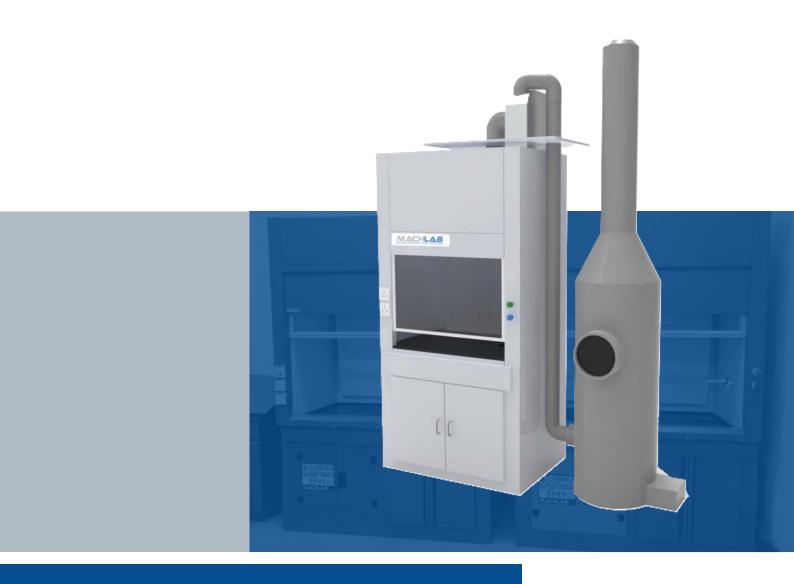

# **Acid Digestion Fume Hood**

**Product Brochure** 

## **Acid Digestion Fume Hood**

Acid digestion fume hood is to be used with acid digestion applications which involves highly concentrated acids. The fume hood comes with external scrubber system that controls the gaseous emissions, especially acidic gases.