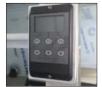

Digital airflow display/ airflow regulator

Emergency stop button

Water faucet type and location

Flammable/corrosive chemical safety cabinet