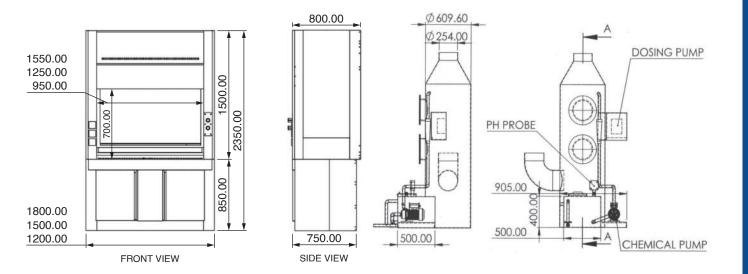

#### **Product Details**

| MILD STEEL                  | PAFH-4-MS                                                                                                                                                                                                                                 | PAFH-5-MS                  | PAFH-6-MS                  |
|-----------------------------|-------------------------------------------------------------------------------------------------------------------------------------------------------------------------------------------------------------------------------------------|----------------------------|----------------------------|
| POLYPROPYLENE               | PAFH-4-PP                                                                                                                                                                                                                                 | PAFH-5-PP                  | PAFH-6-PP                  |
| External<br>Dimensions (mm) | 1200(L) x 800(W) x 2350(H)                                                                                                                                                                                                                | 1500(L) x 800(W) x 2350(H) | 1800(L) x 800(W) x 2350(H) |
| Internal<br>Dimensions (mm) | 950(L) x 700(W) x 1100(H)                                                                                                                                                                                                                 | 1250(L) x 700(W) x 1100(H) | 1550(L) x 700(W) x 1100(H) |
| Material                    | 1.2mm(Thk) Electro-galvanized steel sheet with epoxy powder coating finish / 5-10mm(Thk) Polypropylene sheet                                                                                                                              |                            |                            |
| Worktop                     | 25mm(Thk) Epoxy resin / 30mm(Thk) Phenolic resin c/w marine edge                                                                                                                                                                          |                            |                            |
| Sash                        | 5mm(Thk) Clear glass / Polycarbonate / Acrylic / Tempered glass                                                                                                                                                                           |                            |                            |
| Full Sash<br>Opening (mm)   | 700(H)                                                                                                                                                                                                                                    |                            |                            |
| Standard Features           | <ul> <li>- 1 Unit of 10 Watts light</li> <li>- 2 Units of 13 Amp electrical socket</li> <li>- 1 Unit of light and fan dual switch</li> <li>- 1 Unit of gas and water outlet &amp; remote control</li> <li>- 1 Unit of drip cup</li> </ul> |                            |                            |
| Base Cabinet                | 1.2mm(Thk) Electro-galvanized steel sheet with epoxy powder coating finish / 5-10mm(Thk) Polypropylene sheet                                                                                                                              |                            |                            |
| Power Consumption           | 10W (Lighting)                                                                                                                                                                                                                            |                            |                            |
| Volumetric Flow Rate        | 4ft: 800 - 1000 cfm<br>5ft: 1000 - 1200 cfm<br>6ft: 1200 - 1500 cfmt                                                                                                                                                                      |                            |                            |
| Face Velocity               | 0.5 m/s at > 300(H)                                                                                                                                                                                                                       |                            |                            |