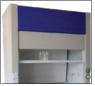

- Body
- 2. Sash
- 3. Electrical socket
- 4. Worktop
- 5. Base cabinet
- 6. Service fixture
- 7. Scrubber