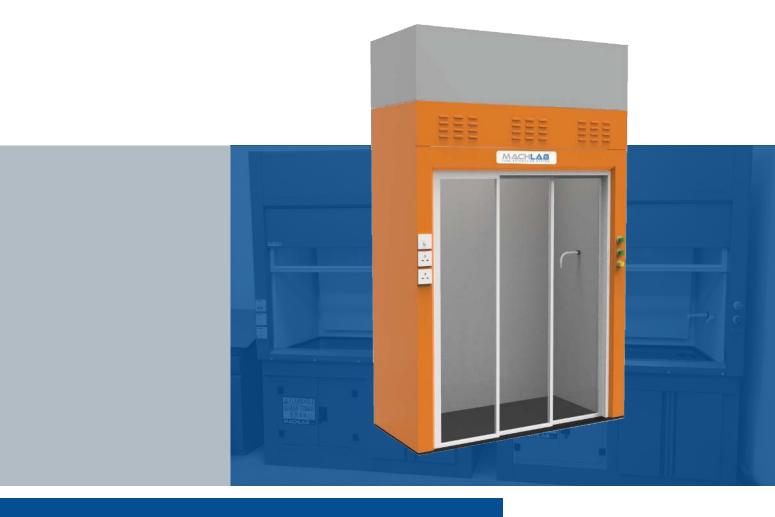

# Walk-in Fume Hood

**Product Brochure** 

# Walk-in Fume Hood

Walk-in fume cupboard is applicable for handling tall apparatus and large hazardous containers. The sash can be horizontal/vertical sliding for ease of access.

- 1. Body
- 2. Service fixture
- 3. Water faucet
- 4. Sash
- 5. Electrical socket