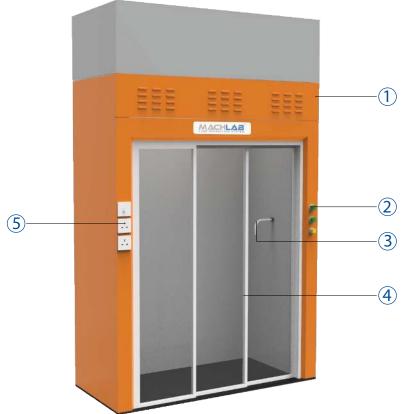

# Walk-in Fume Hood

Walk-in fume cupboard is applicable for handling tall apparatus and large hazardous containers. The sash can be horizontal/vertical sliding for ease of access.

- 1. Body
- 2. Service fixture
- 3. Water faucet
- 4. Sash
- 5. Electrical socket