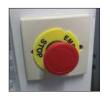

## **Customisations**

Gas outlet/valve type and location

Hazard symbol stickers

External hood colour variations

Digital airflow display/ airflow regulator

Water faucet type and location

Emergency stop button