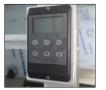

## **Customisations**

Gas outlet/valve type and location

Hazard symbol stickers

External hood colour variations

Digital airflow display/ airflow regulator

Water faucet type and location

Emergency stop button