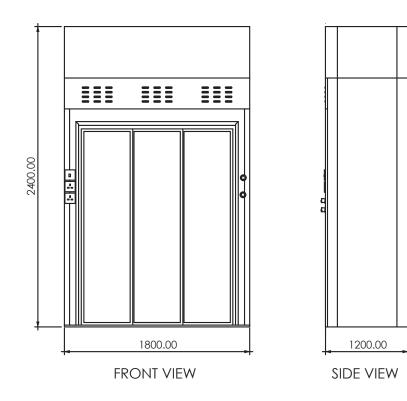

# Walk-in Fume Hood

Walk-in fume cupboard is applicable for handling tall apparatus and large hazardous containers. The sash can be horizontal/vertical sliding for ease of access.

- 1. Body
- 2. Service fixture
- 3. Water faucet
- 4. Sash
- 5. Electrical socket

## **Product Details**

| Model                | WIFH-6-MS                                                                  |
|----------------------|----------------------------------------------------------------------------|
| External             | 1800(L) x 1200(W) x 2400(H)                                                |
| Dimensions (mm)      | *custom length available upon request                                      |
| Internal             | 1550(L) x 1030(W) x 2050(H)                                                |
| Dimensions (mm)      |                                                                            |
| Material             | 1.2mm(Thk) Electro-galvanized steel sheet with epoxy powder coating finish |
| Sash                 | 5mm(Thk) Clear glass / Polycarbonate / Acrylic / Tempered glass            |
| Standard Features    | -1 Unit cold water inlet                                                   |
|                      | -1 Unit inert gas inlet                                                    |
|                      | -1 Unit cup sink on side wall                                              |
|                      | -3 Units BS Electrical socket on side panel                                |
| Interior             | Fiber-reinforced polyester (FRP)                                           |
| Base                 | 1.2mm(Thk) Electro-galvanized steel sheet with epoxy powder coating finish |
| Power Consumption    | 10W (Lighting)                                                             |
| Volumetric Flow Rate | 6ft: 1200 - 1500 cfm                                                       |
| Face Velocity        | 0.5 m/s at > 300(H)                                                        |