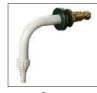

# Walk-in Fume Hood

Walk-in fume cupboard is applicable for handling tall apparatus and large hazardous containers. The sash can be horizontal/vertical sliding for ease of access.

- 1. Body
- 2. Service fixture
- 3. Water faucet
- 4. Sash
- 5. Electrical socket

## **Customisations**

Gas outlet/valve type and location

Hazard symbol stickers

External hood colour variations

Digital airflow display/ airflow regulator

Water faucet type and location

Emergency stop button