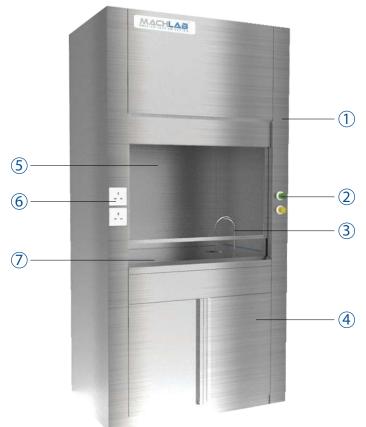

- 1. Body
- 2. Service fixture
- 3. Water faucet
- 4. Base cabinet
- 5. Sash
- 6. Electrical socket
- 7. Worktop