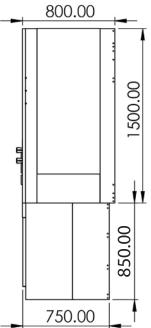

### **Product Details**

MACHLAS

FRONT VIEW

SIDE VIEW

| Model                       | SSFH-4                                                                                                                                                                                                                       | SSFH-5                     | SSFH-6                     |
|-----------------------------|------------------------------------------------------------------------------------------------------------------------------------------------------------------------------------------------------------------------------|----------------------------|----------------------------|
| External<br>Dimensions (mm) | 1200(L) x 800(W) x 2350(H)                                                                                                                                                                                                   | 1500(L) x 800(W) x 2350(H) | 1800(L) x 800(W) x 2350(H) |
| Internal<br>Dimensions (mm) | 950(L) x 700(W) x 1150(H)                                                                                                                                                                                                    | 1250(L) x 700(W) x 1150(H) | 1550(L) x 700(W) x 1150(H) |
| Body                        | 1.2mm(Thk) 304 Stainless steel sheet                                                                                                                                                                                         |                            |                            |
| Worktop                     | 1.2mm(Thk) 304 Stainless steel sheet / 25mm(Thk) Epoxy resin /<br>30mm(Thk) Phenolic resin c/w marine edge                                                                                                                   |                            |                            |
| Sash                        | 5mm(Thk) Clear glass / Polycarbonate / Acrylic / Tempered glass                                                                                                                                                              |                            |                            |
| Full Sash<br>Opening (mm)   | 700(H)                                                                                                                                                                                                                       |                            |                            |
| Standard Features           | <ul> <li>- 1 Unit of 10 Watts light</li> <li>- 2 Units of 13 Amp electrical socket</li> <li>- 1 Unit of light switch</li> <li>- 1 Unit of gas and water outlet &amp; remote control</li> <li>- 1 Unit of drip cup</li> </ul> |                            |                            |
| Base Cabinet (Bottom)       | 1.2mm(Thk) 304 Stainless steel sheet                                                                                                                                                                                         |                            |                            |
| Power Consumption           | 10W (Lighting)                                                                                                                                                                                                               |                            |                            |
| Volumetric Flow Rate        | 4ft: 800 - 1000 cfm<br>5ft: 1000 - 1200 cfm<br>6ft: 1200 - 1500 cfmt                                                                                                                                                         |                            |                            |
| Face Velocity               | 0.5 m/s at > 300(H)                                                                                                                                                                                                          |                            |                            |