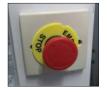

#### **Customisations**

Drip cup, water faucet type and location

Hazard symbol stickers

Gas outlet/valve type and location

Digital airflow display/ airflow regulator

External hood colour variations

Emergency stop button