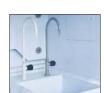

- 1. Body
- 2. Service fixture
- 3. Water faucet
- 4. Base cabinet
- 5. Sash
- 6. Electrical socket
- 7. Worktop