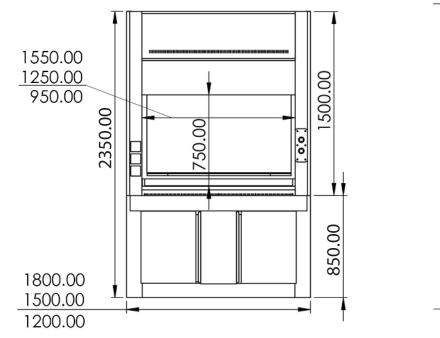

### **Product Details**

MACHLAS

FRONT VIEW

SIDE VIEW

| Model                       | SSFH-4                                                                                                                                                                                                                       | SSFH-5                     | SSFH-6                     |
|-----------------------------|------------------------------------------------------------------------------------------------------------------------------------------------------------------------------------------------------------------------------|----------------------------|----------------------------|
| External<br>Dimensions (mm) | 1200(L) x 800(W) x 2350(H)                                                                                                                                                                                                   | 1500(L) x 800(W) x 2350(H) | 1800(L) x 800(W) x 2350(H) |
| Internal<br>Dimensions (mm) | 950(L) x 700(W) x 1150(H)                                                                                                                                                                                                    | 1250(L) x 700(W) x 1150(H) | 1550(L) x 700(W) x 1150(H) |
| Body                        | 1.2mm(Thk) 304 Stainless steel sheet                                                                                                                                                                                         |                            |                            |
| Worktop                     | 1.2mm(Thk) 304 Stainless steel sheet / 25mm(Thk) Epoxy resin /<br>30mm(Thk) Phenolic resin c/w marine edge                                                                                                                   |                            |                            |
| Sash                        | 5mm(Thk) Clear glass / Polycarbonate / Acrylic / Tempered glass                                                                                                                                                              |                            |                            |
| Full Sash<br>Opening (mm)   | 700(H)                                                                                                                                                                                                                       |                            |                            |
| Standard Features           | <ul> <li>- 1 Unit of 10 Watts light</li> <li>- 2 Units of 13 Amp electrical socket</li> <li>- 1 Unit of light switch</li> <li>- 1 Unit of gas and water outlet &amp; remote control</li> <li>- 1 Unit of drip cup</li> </ul> |                            |                            |
| Base Cabinet (Bottom)       | 1.2mm(Thk) 304 Stainless steel sheet                                                                                                                                                                                         |                            |                            |
| Power Consumption           | 10W (Lighting)                                                                                                                                                                                                               |                            |                            |
| Volumetric Flow Rate        | 4ft: 800 - 1000 cfm<br>5ft: 1000 - 1200 cfm<br>6ft: 1200 - 1500 cfmt                                                                                                                                                         |                            |                            |
| Face Velocity               | 0.5 m/s at > 300(H)                                                                                                                                                                                                          |                            |                            |