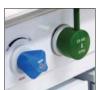

- 1. Body
- 2. Service fixture
- 3. Water faucet
- 4. Base cabinet
- 5. Sash
- 6. Electrical socket
- 7. Worktop

Sink and additional water faucet

Water faucet type and location

Base support frame with castors

Flammable/corrosive chemical safety cabinet