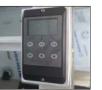

#### **Customisations**

Drip cup, water faucet type and location

Hazard symbol stickers

Gas outlet/valve type and location

Digital airflow display/ airflow regulator

External hood colour variations

Emergency stop button