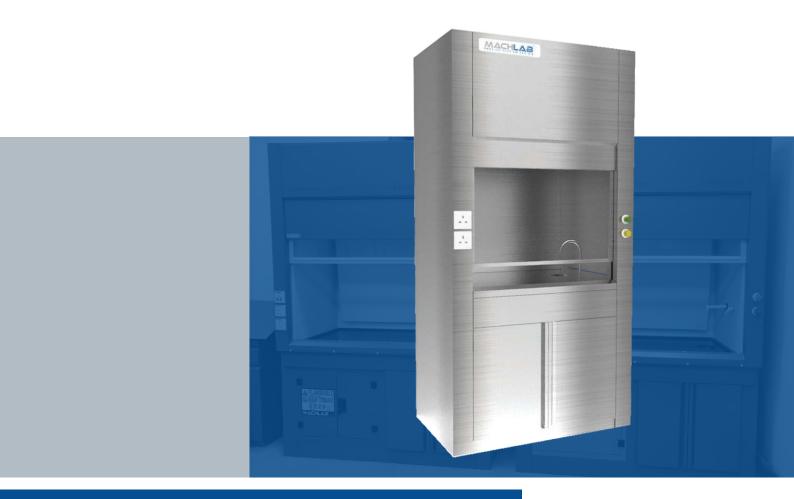

## **Stainless Steel Fume Hood**

Stainless steel fume hood is a heavy-duty and sterile fume hood, usually used in cleanroom in various industries such as pharmaceutical, semi-conductor production as well as food & beverage.