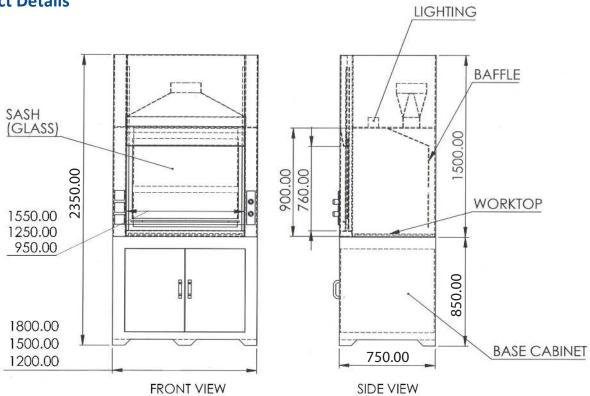

Sink and additional water faucet

Water faucet type and location

Base support frame with castors

Corrosive chemical safety cabinet

MACHLAB Polypropylene Fume Hood Product Brochure |

| Model                       | PPFH-4                                                                                                                                                                                                                                        | PPFH-5                     | PPFH-6                     |
|-----------------------------|-----------------------------------------------------------------------------------------------------------------------------------------------------------------------------------------------------------------------------------------------|----------------------------|----------------------------|
| External<br>Dimensions (mm) | 1200(L) x 750(W) x 2350(H)                                                                                                                                                                                                                    | 1500(L) x 750(W) x 2350(H) | 1800(L) x 750(W) x 2350(H) |
| Internal<br>Dimensions (mm) | 950(L) x 650(W) x 1150(H)                                                                                                                                                                                                                     | 1250(L) x 650(W) x 1150(H) | 1550(L) x 650(W) x 1150(H) |
| Inner Hood                  | Polypropylene                                                                                                                                                                                                                                 |                            |                            |
| Material                    | 5-10mm(Thk) Polypropylene sheet                                                                                                                                                                                                               |                            |                            |
| Worktop                     | 25mm(Thk) Epoxy resin / 30mm(Thk) Phenolic resin c/w marine edge                                                                                                                                                                              |                            |                            |
| Sash                        | 5mm(Thk) Clear glass / Polycarbonate / Acrylic / Tempered glass                                                                                                                                                                               |                            |                            |
| Full Sash<br>Opening (mm)   | 700(H)                                                                                                                                                                                                                                        |                            |                            |
| Standard Features           | <ul> <li>1 Unit of 10 Watts light</li> <li>2 Units of 13 Amp electrical socket</li> <li>1 Unit of light switch</li> <li>1 Unit of gas and water outlet &amp; remote control</li> <li>1 Unit of drip cup</li> <li>1 Unit of PP sink</li> </ul> |                            |                            |
| Base Cabinet (Bottom)       | 5-10mm(Thk) Polypropylene sheet                                                                                                                                                                                                               |                            |                            |
| Power Consumption           | 10W (Lighting)                                                                                                                                                                                                                                |                            |                            |
| Volumetric Flow Rate        | 4ft: 800 - 1000 cfm<br>5ft: 1000 - 1200 cfm<br>6ft: 1200 - 1500 cfmt                                                                                                                                                                          |                            |                            |
| Face Velocity               | 0.5 m/s at > 300(H)                                                                                                                                                                                                                           |                            |                            |