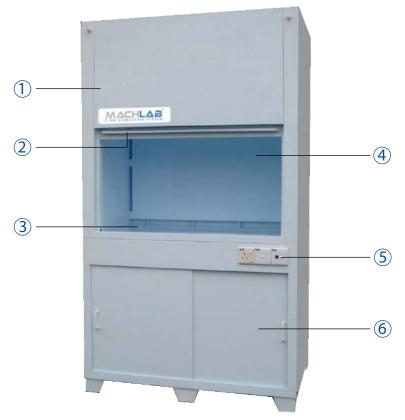

## Polypropylene Fume Hood Product Brochure

## Polypropylene Fume Hood

PP fume hood provides the highest level of protection and containment against highly corrosive chemical. It has excellent rating against corrosion and chemical staining, making it highly suitable for applications involving acids and harsh chemicals.



Body
 Sash
 Worktop
 Internal Hood
 Electrical Socket
 Base Cabinet

## **Features**

- Sturdy and rigid body fully made of polypropylene
- Excellent resistance to corrosive chemicals and chemical staining
- · Sash made of tempered glass to prevent etching
- High chemical and heat resistance epoxy resin worktop
- Customisable components such as service fixtures, water faucets and drip cup
- Customisable base cabinet; can be mounted on bench, base leg or safety cabinet

## **Customisations**



Drip cup, water faucet type and location



Hazard symbol stickers



Gas outlet/valve type and location



Digital airflow display/ airflow regulator



External hood colour variations



Emergency stop button



Sink and additional water faucet



Water faucet type and location



Base support fr