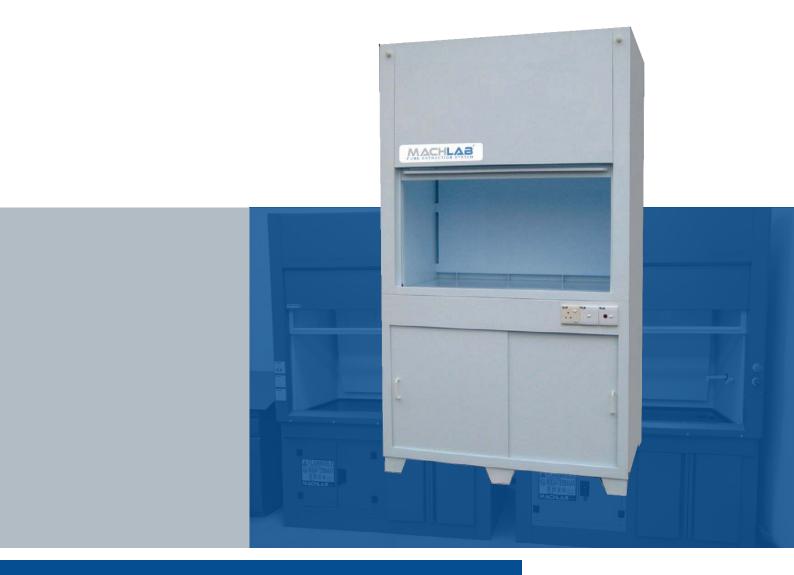

## Polypropylene Fume Hood

PP fume hood provides the highest level of protection and containment against highly corrosive chemical. It has excellent rating against corrosion and chemical staining, making it highly suitable for applications involving acids and harsh chemicals.