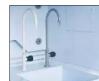

Body
 Sash
 Worktop
 Internal Hood
 Electrical Socket
 Base Cabinet

Sink and additional water faucet

Water faucet type and location

Base support frame with castors

Corrosive chemical safety cabinet

MACHLAB Polypropylene Fume Hood Product Brochure |

| Model                       | PPFH-4                                                                                                                                                                                                                                        | PPFH-5                     | PPFH-6                     |
|-----------------------------|-----------------------------------------------------------------------------------------------------------------------------------------------------------------------------------------------------------------------------------------------|----------------------------|----------------------------|
| External<br>Dimensions (mm) | 1200(L) x 750(W) x 2350(H)                                                                                                                                                                                                                    | 1500(L) x 750(W) x 2350(H) | 1800(L) x 750(W) x 2350(H) |
| Internal<br>Dimensions (mm) | 950(L) x 650(W) x 1150(H)                                                                                                                                                                                                                     | 1250(L) x 650(W) x 1150(H) | 1550(L) x 650(W) x 1150(H) |
| Inner Hood                  | Polypropylene                                                                                                                                                                                                                                 |                            |                            |
| Material                    | 5-10mm(Thk) Polypropylene sheet                                                                                                                                                                                                               |                            |                            |
| Worktop                     | 25mm(Thk) Epoxy resin / 30mm(Thk) Phenolic resin c/w marine edge                                                                                                                                                                              |                            |                            |
| Sash                        | 5mm(Thk) Clear glass / Polycarbonate / Acrylic / Tempered glass                                                                                                                                                                               |                            |                            |
| Full Sash<br>Opening (mm)   | 700(H)                                                                                                                                                                                                                                        |                            |                            |
| Standard Features           | <ul> <li>1 Unit of 10 Watts light</li> <li>2 Units of 13 Amp electrical socket</li> <li>1 Unit of light switch</li> <li>1 Unit of gas and water outlet &amp; remote control</li> <li>1 Unit of drip cup</li> <li>1 Unit of PP sink</li> </ul> |                            |                            |
| Base Cabinet (Bottom)       | 5-10mm(Thk) Polypropylene sheet                                                                                                                                                                                                               |                            |                            |
| Power Consumption           | 10W (Lighting)                                                                                                                                                                                                                                |                            |                            |
| Volumetric Flow Rate        | 4ft: 800 - 1000 cfm<br>5ft: 1000 - 1200 cfm<br>6ft: 1200 - 1500 cfmt                                                                                                                                                                          |                            |                            |
| Face Velocity               | 0.5 m/s at > 300(H)                                                                                                                                                                                                                           |                            |                            |