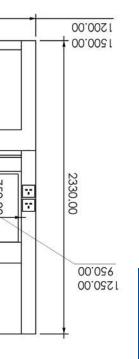

#### **Product Details**

External

| Internal<br>Dimensions (mm) | 950(L) x 650(W) x 1150(H)                                                                                                                                                                                                                 | 1250(L) x 650(W) x 1150(H) |
|-----------------------------|-------------------------------------------------------------------------------------------------------------------------------------------------------------------------------------------------------------------------------------------|----------------------------|
| Material                    | 5-10mm(Thk) Polypropylene sheet                                                                                                                                                                                                           |                            |
| Worktop                     | 25mm(Thk) Epoxy resin / 30mm(Thk) Phenolic resin c/w marine edge                                                                                                                                                                          |                            |
| Sash                        | 5mm(Thk) Clear glass / Polycarbonate / Acrylic / Tempered glass                                                                                                                                                                           |                            |
| Full Sash<br>Opening (mm)   | 700(H)                                                                                                                                                                                                                                    |                            |
| Standard Features           | <ul> <li>- 1 Unit of 10 Watts light</li> <li>- 2 Units of 13 Amp electrical socket</li> <li>- 1 Unit of light and fan dual switch</li> <li>- 1 Unit of gas and water outlet &amp; remote control</li> <li>- 1 Unit of drip cup</li> </ul> |                            |
| Base Cabinet                | 5-10mm(Thk) Polypropylene sheet                                                                                                                                                                                                           |                            |
| Power Consumption           | 10W (Lighting)                                                                                                                                                                                                                            |                            |
| Volumetric Flow Rate        | 4ft: 800 - 1000 cfm<br>5ft: 1000 - 1200 cfm                                                                                                                                                                                               |                            |
| Face Velocity               | 0.5 m/s at > 300(H)                                                                                                                                                                                                                       |                            |
|                             |                                                                                                                                                                                                                                           |                            |