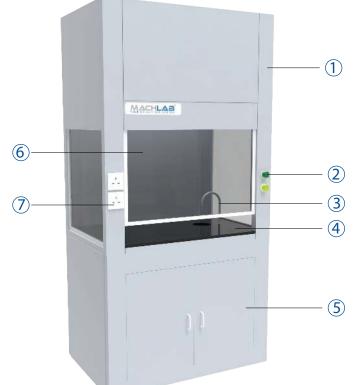

- 1. Body
- 2. Service fixture
- 3. Water faucet
- 4. Worktop
- 5. Base cabinet
- 6. Sash
- 7. Electrical socket