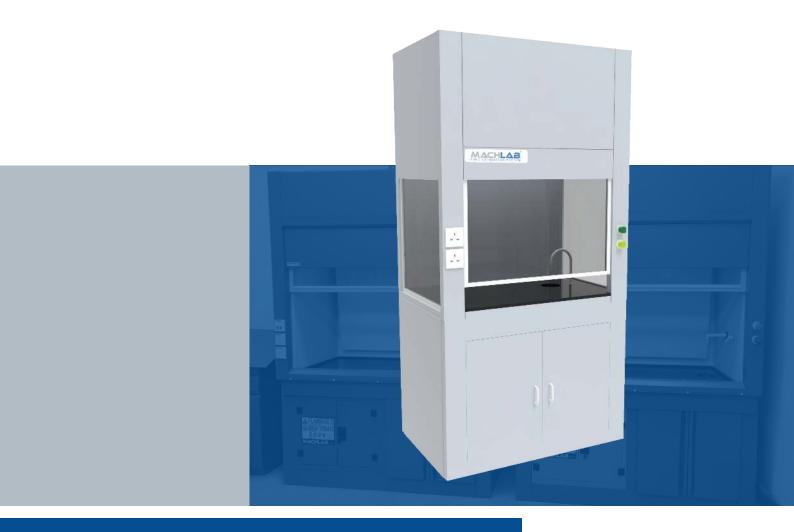

## **PP Ductless Fume Hood**

PP ductless fume hood provides higher level of protection and containment against highly corrosive chemical. It has excellent rating against corrosion and chemical staining, making it suitable for applications involving acids and harsh chemicals. Unlike traditional fume hood, PP ductless fume hood requires no ductwork.