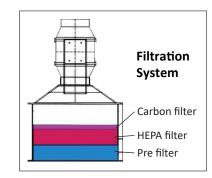

### **Features**

- · Portable model for general purpose ductless fume hood
- Side viewing tempered glass panel for safety
- Low noise below 70dB
- 3 Stage filter module Panel type dust pre-filter (33402), Activated Carbon Filter (DS2303) & Pleated HEPA filter (99.99% @ 0.3 Micron)(22300)
- Fireproof buffer
- Customisable components such as service fixtures, water faucets and drip cup
- Customisable base cabinet; can be mounted on bench, base leg or safety cabinet