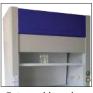

- 1. Body
- 2. Service fixture
- 3. Water faucet
- 4. Worktop
- 5. Base cabinet
- 6. Sash
- 7. Electrical socket