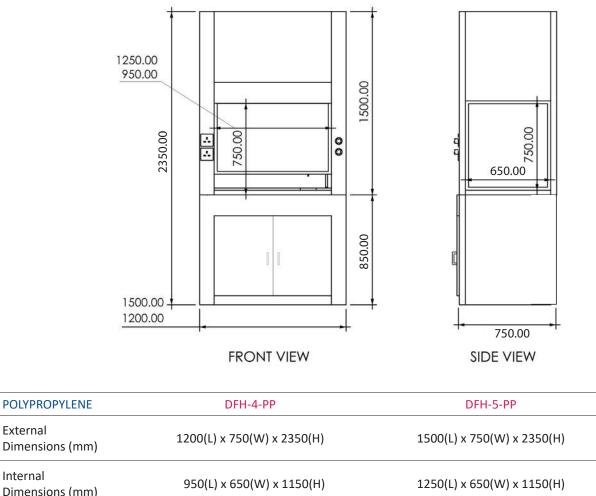

- 1. Body
- 2. Service fixture
- 3. Water faucet
- 4. Worktop
- 5. Base cabinet
- 6. Sash
- 7. Electrical socket

#### **Product Details**

External

| Internal<br>Dimensions (mm) | 950(L) x 650(W) x 1150(H)                                                                                                                                                                                                                 | 1250(L) x 650(W) x 1150(H) |
|-----------------------------|-------------------------------------------------------------------------------------------------------------------------------------------------------------------------------------------------------------------------------------------|----------------------------|
| Material                    | 5-10mm(Thk) Polypropylene sheet                                                                                                                                                                                                           |                            |
| Worktop                     | 25mm(Thk) Epoxy resin / 30mm(Thk) Phenolic resin c/w marine edge                                                                                                                                                                          |                            |
| Sash                        | 5mm(Thk) Clear glass / Polycarbonate / Acrylic / Tempered glass                                                                                                                                                                           |                            |
| Full Sash<br>Opening (mm)   | 700(H)                                                                                                                                                                                                                                    |                            |
| Standard Features           | <ul> <li>- 1 Unit of 10 Watts light</li> <li>- 2 Units of 13 Amp electrical socket</li> <li>- 1 Unit of light and fan dual switch</li> <li>- 1 Unit of gas and water outlet &amp; remote control</li> <li>- 1 Unit of drip cup</li> </ul> |                            |
| Base Cabinet                | 5-10mm(Thk) Polypropylene sheet                                                                                                                                                                                                           |                            |
| Power Consumption           | 10W (Lighting)                                                                                                                                                                                                                            |                            |
| Volumetric Flow Rate        | 4ft: 800 - 1000 cfm<br>5ft: 1000 - 1200 cfm                                                                                                                                                                                               |                            |
| Face Velocity               | 0.5 m/s at > 300(H)                                                                                                                                                                                                                       |                            |
|                             |                                                                                                                                                                                                                                           |                            |