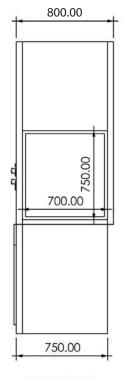

### **Product Details**

| INCHAI VIETA | FRO | NT | VI | EW |
|--------------|-----|----|----|----|
|--------------|-----|----|----|----|

SIDE VIEW

| MILD STEEL                  | DFH-4-MS                                                                                                                                                                                                                                  | DFH-5-MS                   |  |
|-----------------------------|-------------------------------------------------------------------------------------------------------------------------------------------------------------------------------------------------------------------------------------------|----------------------------|--|
| External<br>Dimensions (mm) | 1200(L) x 800(W) x 2350(H)                                                                                                                                                                                                                | 1500(L) x 800(W) x 2350(H) |  |
| Internal<br>Dimensions (mm) | 950(L) x 700(W) x 1150(H)                                                                                                                                                                                                                 | 1250(L) x 700(W) x 1150(H) |  |
| Material                    | 1.2mm(Thk) Electro-galvanized steel sheet with epoxy powder coating finish / 5-10mm(Thk) Polypropylene sheet                                                                                                                              |                            |  |
| Worktop                     | 25mm(Thk) Epoxy resin / 30mm(Thk) Phenolic resin c/w marine edge                                                                                                                                                                          |                            |  |
| Sash                        | 5mm(Thk) Clear glass / Polycarbonate / Acrylic / Tempered glass                                                                                                                                                                           |                            |  |
| Full Sash<br>Opening (mm)   | 700(H)                                                                                                                                                                                                                                    |                            |  |
| Standard Features           | <ul> <li>- 1 Unit of 10 Watts light</li> <li>- 2 Units of 13 Amp electrical socket</li> <li>- 1 Unit of light and fan dual switch</li> <li>- 1 Unit of gas and water outlet &amp; remote control</li> <li>- 1 Unit of drip cup</li> </ul> |                            |  |
| Base Cabinet                | 1.2mm(Thk) Electro-galvanized steel sheet with epoxy powder coating finish / 5-10mm(Thk) Polypropylene sheet                                                                                                                              |                            |  |
| Power Consumption           | 10W (Lighting)                                                                                                                                                                                                                            |                            |  |
| Volumetric Flow Rate        | 4ft: 800 - 1000 cfm<br>5ft: 1000 - 1200 cfm                                                                                                                                                                                               |                            |  |
| Face Velocity               | 0.5 m/s at > 300(H)                                                                                                                                                                                                                       |                            |  |