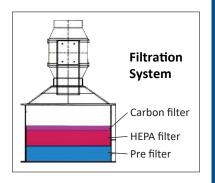

#### **Features**

- Portable model for general purpose ductless fume hood
- Side viewing tempered glass panel for safety
- Low noise below 70dB
- 3 Stage filter module Panel type dust pre-filter (33402), Activated Carbon Filter (DS2303) & Pleated HEPA filter (99.99% @ 0.3 Micron)(22300)
- Fireproof buffer
- Customisable components such as service fixtures, water faucets and drip cup
- Customisable base cabinet; can be mounted on bench, base leg or safety cabinet