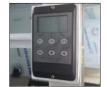

Digital airflow display/ airflow regulator

**Emergency stop** button

Water faucet type and location

Flammable/corrosive chemical safety cabinet