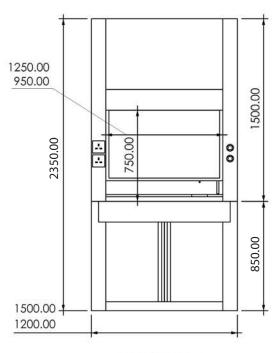

- 1. Body
- 2. Service fixture
- 3. Water faucet
- 4. Worktop
- 5. Base cabinet
- 6. Sash
- 7. Electrical socket

### **Product Details**

| INCHAI VIETA | FRO | NT | VI | EW |
|--------------|-----|----|----|----|
|--------------|-----|----|----|----|

SIDE VIEW

| MILD STEEL                  | DFH-4-MS                                                                                                                                                                                                                                  | DFH-5-MS                   |  |
|-----------------------------|-------------------------------------------------------------------------------------------------------------------------------------------------------------------------------------------------------------------------------------------|----------------------------|--|
| External<br>Dimensions (mm) | 1200(L) x 800(W) x 2350(H)                                                                                                                                                                                                                | 1500(L) x 800(W) x 2350(H) |  |
| Internal<br>Dimensions (mm) | 950(L) x 700(W) x 1150(H)                                                                                                                                                                                                                 | 1250(L) x 700(W) x 1150(H) |  |
| Material                    | 1.2mm(Thk) Electro-galvanized steel sheet with epoxy powder coating finish / 5-10mm(Thk) Polypropylene sheet                                                                                                                              |                            |  |
| Worktop                     | 25mm(Thk) Epoxy resin / 30mm(Thk) Phenolic resin c/w marine edge                                                                                                                                                                          |                            |  |
| Sash                        | 5mm(Thk) Clear glass / Polycarbonate / Acrylic / Tempered glass                                                                                                                                                                           |                            |  |
| Full Sash<br>Opening (mm)   | 700(H)                                                                                                                                                                                                                                    |                            |  |
| Standard Features           | <ul> <li>- 1 Unit of 10 Watts light</li> <li>- 2 Units of 13 Amp electrical socket</li> <li>- 1 Unit of light and fan dual switch</li> <li>- 1 Unit of gas and water outlet &amp; remote control</li> <li>- 1 Unit of drip cup</li> </ul> |                            |  |
| Base Cabinet                | 1.2mm(Thk) Electro-galvanized steel sheet with epoxy powder coating finish / 5-10mm(Thk) Polypropylene sheet                                                                                                                              |                            |  |
| Power Consumption           | 10W (Lighting)                                                                                                                                                                                                                            |                            |  |
| Volumetric Flow Rate        | 4ft: 800 - 1000 cfm<br>5ft: 1000 - 1200 cfm                                                                                                                                                                                               |                            |  |
| Face Velocity               | 0.5 m/s at > 300(H)                                                                                                                                                                                                                       |                            |  |