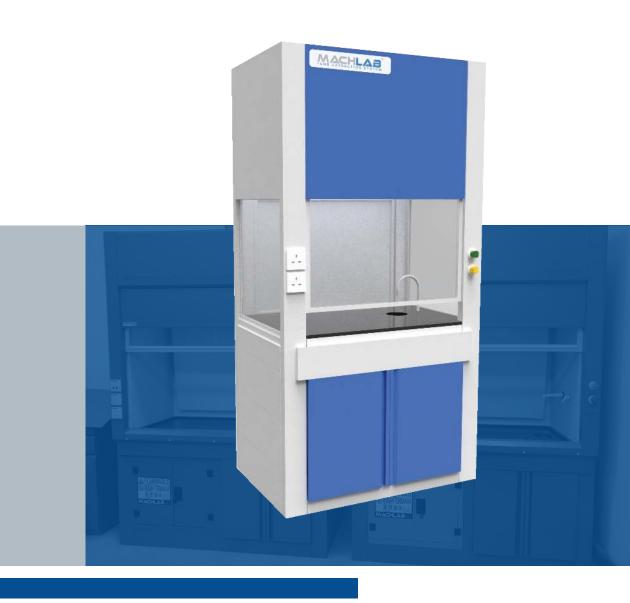

## **Ductless Fume Hood**

Ductless fume hood, sometimes called carbon-filtered enclosure or filtered fume hood, are self-contained, filtered laboratory enclosure that remove hazardous fumes, vapors and particles from the laboratory. Unlike traditional fume hoods, installation costs are very low and no ductwork is required.

#### **Features**

- Portable model for general purpose ductless fume hood
- Side viewing tempered glass panel for safety
- Low noise below 70dB
- 3 Stage filter module Panel type dust pre-filter (33402), Activated Carbon Filter (DS2303) & Pleated HEPA filter (99.99% @ 0.3 Micron)(22300)
- Fireproof buffer
- Customisable components such as service fixtures, water faucets and drip cup
- Customisable base cabinet; can be mounted on bench, base leg or safety cabinet