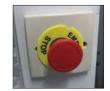

Digital airflow display/ airflow regulator

**Emergency stop** button

Water faucet type and location

Flammable/corrosive chemical safety cabinet