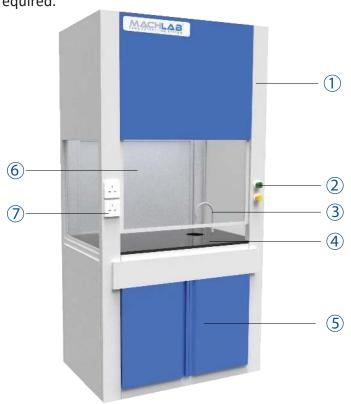

- 1. Body
- 2. Service fixture
- 3. Water faucet
- 4. Worktop
- 5. Base cabinet
- 6. Sash
- 7. Electrical socket