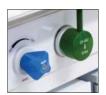

- 1. Body
- 2. Service fixture
- 3. Water faucet
- 4. Worktop
- 5. Base cabinet
- 6. Sash
- 7. Electrical socket

#### **Customisations**

Drip cup, water faucet type and location

Gas outlet/valve type and location

External hood colour variations

Sink and additional water faucet

Base support frame with castors

Hazard symbol stickers

Digital airflow display/ airflow regulator

**Emergency stop** button

Water faucet type and location

Flammable/corrosive chemical safety cabinet