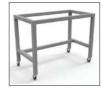

#### **Features**

- Portable model for general purpose ductless fume hood
- Side viewing tempered glass panel for safety
- Low noise below 70dB
- 3 Stage filter module Panel type dust pre-filter (33402), Activated Carbon Filter (DS2303) & Pleated HEPA filter (99.99% @ 0.3 Micron)(22300)
- Fireproof buffer
- Customisable components such as service fixtures, water faucets and drip cup
- Customisable base cabinet; can be mounted on bench, base leg or safety cabinet

#### **Customisations**

Drip cup, water faucet type and location

Gas outlet/valve type and location

External hood colour variations

Sink and additional water faucet

Base support frame with castors

Hazard symbol stickers