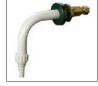

- 1. Body
- 2. Service fixture
- 3. Water faucet
- 4. Worktop
- 5. Base cabinet
- 6. Sash
- 7. Electrical socket

Digital airflow display/ airflow regulator

**Emergency stop** button

Water faucet type and location

Flammable/corrosive chemical safety cabinet