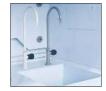

- 1. Body
- 2. Service fixture
- 3. Water faucet
- 4. Worktop
- 5. Base cabinet
- 6. Sash
- 7. Electrical socket

#### **Customisations**

Drip cup, water faucet type and location

Gas outlet/valve type and location

External hood colour variations

Sink and additional water faucet

Base support frame with castors

Hazard symbol stickers

Digital airflow display/ airflow regulator

**Emergency stop** button

Water faucet type and location

Flammable/corrosive chemical safety cabinet