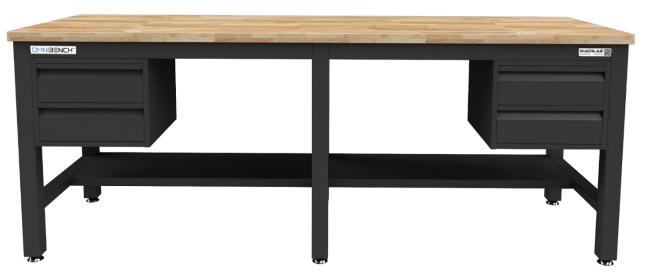

# OMNIBENCH™HEAVY-DUTY WORKBENCH 2D

OMNIBENCH<sup>TM</sup> heavy duty workbenches share common design qualities that have earned MACHLAB® a trusted reputation in the industry. Typical features include a wide variety of drawer and door combinations to meet every job and storage requirement; fully welded base frames for strong loading capacity; extensive selection of task-oriented materials for work surfaces.

## **FEATURES**

- 1000 kg UDL Load capacity
- Fully welded joints, industrial grade construction
- Corrosion resistance\* certified
- Heavy-duty adjustable stainless steel stabilisers
- 100 microns powder coating finish

#### **SPECIFICATIONS**

- Certified quality (ISO2178, ISO2813, ISO2409, ASTM B117, ASTM D3363)
- SHS 65x65x2.0mm steel base frame
- RHS 38x65x2.0mm steel crossbars
- Oven baked epoxy powder coated steel components