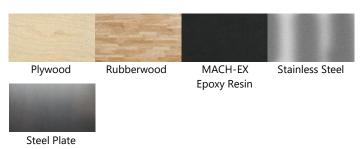

## **WORK SURFACE MATERIAL OPTIONS**

Work surface material available upon request.

<sup>\*</sup>Except wood-based worktops.

<sup>\*\*</sup>Total height of workbench varies from 910mm to 950mm, depending on the selected worktop thickness.