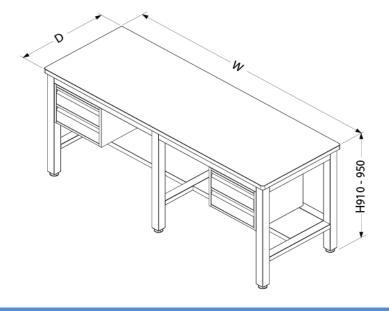

| MODELS      |      |      |         |
|-------------|------|------|---------|
|             | W    | D    | H**     |
| OB-2175-2D  | 2100 | 750  | 910-950 |
| OB-2475-2D  | 2400 | 750  | 910-950 |
| OB-2190-2D  | 2100 | 900  | 910-950 |
| OB-2490-2D  | 2400 | 900  | 910-950 |
| OB-21105-2D | 2100 | 1050 | 910-950 |
| OB-24105-2D | 2400 | 1050 | 910-950 |
| OB-24105-2D | 2400 | 1050 | 910-950 |