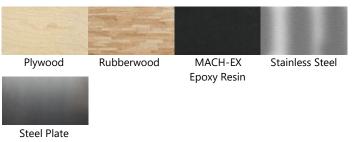

#### WORK SURFACE MATERIAL OPTIONS

Work surface material available upon request.

\*Except wood-based worktops.

\*\*Total height of workbench varies from 910mm to 950mm, depending on the selected worktop thickness.