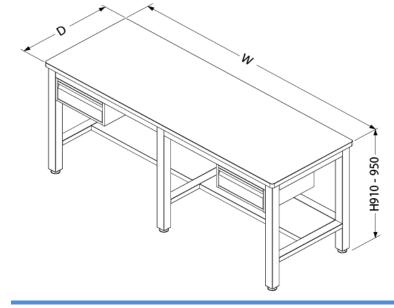

| W    | D                                    | H**                                  |
|------|--------------------------------------|--------------------------------------|
| 2100 | 750                                  | 910-950                              |
| 2400 | 750                                  | 910-950                              |
| 2100 | 900                                  | 910-950                              |
| 2400 | 900                                  | 910-950                              |
| 2100 | 1050                                 | 910-950                              |
| 2400 | 1050                                 | 910-950                              |
|      | 2100<br>2400<br>2100<br>2400<br>2100 | 210075024007502100900240090021001050 |