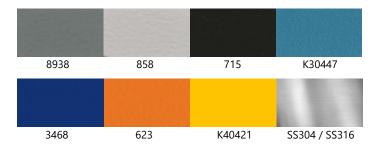

#### **FINISH OPTIONS**

Powder coated steel components or stainless steel finish. Custom colour matching available upon request.