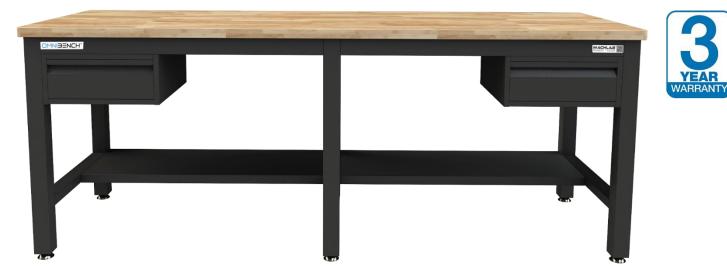

# OMNIBENCH<sup>™</sup> HEAVY-DUTY WORKBENCH 1D

OMNIBENCH<sup>™</sup> heavy duty workbenches share common design qualities that have earned MACHLAB<sup>®</sup> a trusted reputation in the industry. Typical features include a wide variety of drawer and door combinations to meet every job and storage requirement; fully welded base frames for strong loading capacity; extensive selection of task-oriented materials for work surfaces.

### FEATURES

- 1000 kg UDL Load capacity
- Fully welded joints, industrial grade construction
- Corrosion resistance\* certified
- Heavy-duty adjustable stainless steel stabilisers
- 100 microns powder coating finish

#### **SPECIFICATIONS**

- Certified quality (ISO2178, ISO2813, ISO2409, ASTM B117, ASTM D3363)
- SHS 65x65x2.0mm steel base frame
- RHS 38x65x2.0mm steel crossbars
- Oven baked epoxy powder coated steel components