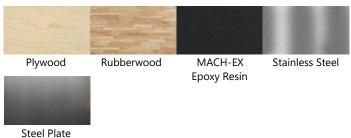

## **WORK SURFACE MATERIAL OPTIONS**

Work surface material available upon request.

<sup>\*</sup>Except wood-based worktops.

<sup>\*\*</sup>Total height of workbench varies from 910mm to 950mm, depending on the selected worktop thickness.