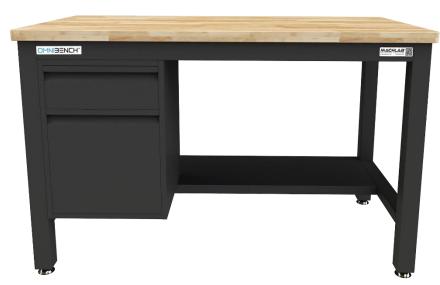

# OMNIBENCH™HEAVY-DUTY WORKBENCH 1D1S

OMNIBENCH<sup>TM</sup> heavy duty workbenches share common design qualities that have earned MACHLAB® a trusted reputation in the industry. Typical features include a wide variety of drawer and door combinations to meet every job and storage requirement; fully welded base frames for strong loading capacity; extensive selection of task-oriented materials for work surfaces.

#### **FEATURES**

- 1000 kg UDL Load capacity
- Fully welded joints, industrial grade construction
- Corrosion resistance\* certified
- **Heavy-duty** adjustable stainless steel stabilisers
- 100 microns powder coating finish

#### **SPECIFICATIONS**

- Certified quality (ISO2178, ISO2813, ISO2409, ASTM B117, ASTM D3363)
- SHS 65x65x2.0mm steel base frame
- RHS 38x65x2.0mm steel crossbars
- Oven baked epoxy powder coated steel components